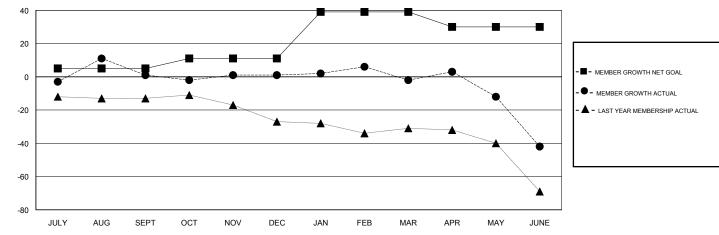

## **CLIFFORD HEYWOOD** LOCATION NEW ZEALAND GMT CA GMT: Clubs Members RESULTS FOR 2018-2019 RESULTS FOR 2018-2019 NEW CLUB GOAL NEW CLUBS DROPPED CLUBS MEMBER GROWTH NET MEMBER GROWTH DROPPED QUARTER QUARTER GOAL ACTUAL MEMBERS ACTUAL (including transfers) 0 1 2 5 37 33 JULY/AUG/SEPT JULY/AUG/SEPT 0 0 0 6 26 22 OCT/NOV/DEC OCT/NOV/DEC 1 0 0 28 13 16 JAN/FEB/MAR JAN/FEB/MAR 0 0 0 -9 19 56 APR/MAY/JUNE APR/MAY/JUNE GOALS AND ACTUAL NEW CLUBS CUMULATIVE 1 0.8 CURRENT YEAR GOALS FOR NEW CLUBS 0.6 CURRENT YEAR ACTUAL NEW CLUBS LAST YEAR ACTUAL NEW CLUBS 0.4

GOALS AND ACTUAL MEMBERS CUMULATIVE

| DROPPED CLUBS: 2 |     | 30 CLUBS OF 48 ADDED 1 OR MORE<br>NEW MEMBERS | GENDER DISTRIBUTION<br>MALE 866 (64.63%)<br>FEMALE 474 (35.37%) |    |
|------------------|-----|-----------------------------------------------|-----------------------------------------------------------------|----|
| DROPPED MEMBERS  |     |                                               | Women Percentage Fiscal Year Goal: 37%                          |    |
| DECEASED         | 22  | CLICK HERE FOR CUMULATIVE<br>MEMBERSHIP DATA  | TOTAL FAMILY UNIT MEMBERS                                       | 77 |
| CLUB CANCELLED   | 0   |                                               |                                                                 | 39 |
| OTHER            | 105 |                                               | FAMILY MEMBERS PAYING HALF                                      |    |
| TOTAL            | 127 |                                               |                                                                 |    |